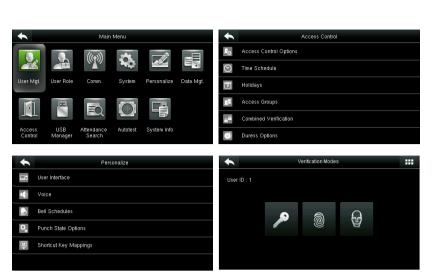

Simple Management & Scalability

#### Standard Functions

ID Card / Work Code / WDMS DST / SMS / Bell Schedule Attendance Status Auto-Switch Record Query / Photo ID Custom Wallpaper & Screen Saver

#### **Special Functions**

Multiple Biometric Verification Modes
 Alive Finger Detection
 Duplicate Face Detection