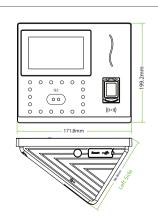

## **Dimensions (mm)**

#### Additional Info

Working Temperature: 0 °C ~ 45 °C Dimensions: 199.2 × 171.8 × 96.9 mm ZKFace v7.0 & ZKFinger v10.0 Algorithms Fingerprint: FAR $\leq$ 0.0001% FRR $\leq$ 0.01% Face: FAR $\leq$ 0.001% FRR $\leq$ 1%