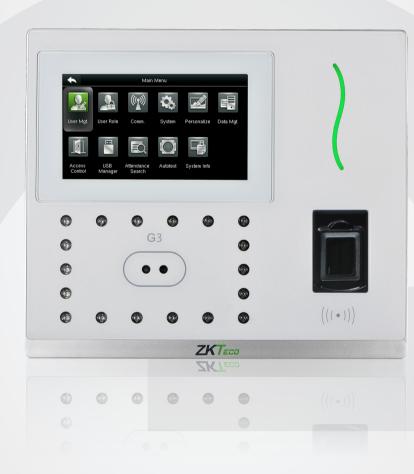

# **G3** Multi-Biometric Time Attendance & Access Control Terminal

G3 is a multi-biometric identification terminal which features ZKTeco's innovation Silk ID fingerprint sensor technology. With the world's cutting-edge 3D Neuron Fingerprint Algorithm, it precisely authenticates dry, wet, or rough fingerprints efficiently and accurately. Infrared technology enables the device to function automatically when fingerprints are detected. With the latest facial algorithm, it supports fake face detection.

## **Features**

Modern Design & Interactive UI

Revolutionary SilkID Fingerprint Sensor

Multiple Verification Modes: Face / Fingerprint / Card / Password

Outstanding Performance With Dry, Wet and Rough Fingers