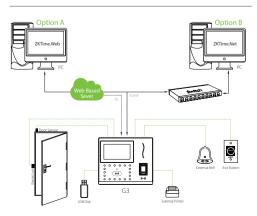

#### Access Control Interface

Lock Relay Output Alarm Output Exit Button Door Sensor External Bell

#### Compatibility

ZKTime.Web ZKAccess 3.5 WDMS