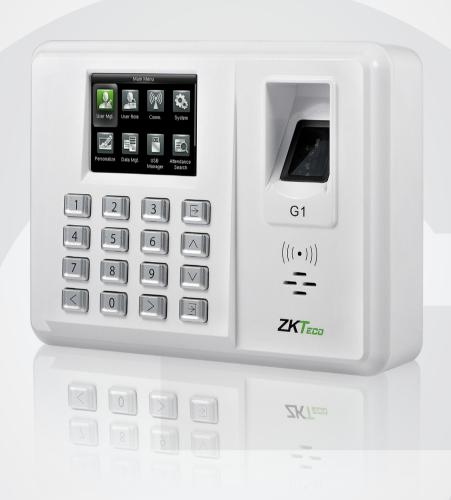

# **G1**Fingerprint Time Attendance Terminal

G1 is a revolutionary fingerprint time attendance device which incorporates the latest ZKTeco technology with completely new design. Enjoy excellent new features including Silk ID fingerprint sensor, new hardware platform, expanded fingerprint storage capacity, and more efficient and accurate verification. Infrared technology enables detection and provide higher energy efficiency.

## **Features**

Modern Design & Interactive UI

Revolutionary SilkID Fingerprint Sensor

Multiple Verification Modes: Fingerprint / Card / Password

Outstanding Performance With Dry, Wet and Rough Fingers

Simple Management & Scalability

#### Hardware

G 1.2GHz High Speed CPU G Memory 128MB RAM / 256MB Flash SilkID Fingerprint Sensor 2.8 Inches TFT-LCD Screen Hi-Fi Voice & Indicator