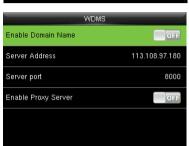

# **G1**Fingerprint Time Attendance Terminal



G1 is a revolutionary fingerprint time attendance device which incorporates the latest ZKTeco technology with completely new design. Enjoy excellent new features including Silk ID fingerprint sensor, new hardware platform, expanded fingerprint storage capacity, and more efficient and accurate verification. Infrared technology enables detection and provide higher energy efficiency.





## **Features**



Modern Design & Interactive UI



Revolutionary SilkID Fingerprint Sensor



Multiple Verification Modes: Fingerprint / Card / Password



Outstanding Performance With Dry, Wet and Rough Fingers



Simple Management & Scalability









# **Specifications** (G: GL Exclusive Feature)

#### Capacity

Fingerprints 5,000 Cards 15,000 Transactions 100,000

#### Communication

TCP/IP USB Host / Client

#### Hardware

G 1.2GHz High Speed CPU G Memory 128MB RAM / 256MB Flash SilkID Fingerprint Sensor 2.8 Inches TFT-LCD Screen Hi-Fi Voice & Indicator

## Standard Functions:

ID Card / Work Code / WDMS DST / Bell Schedule / Photo ID Attendance Status Auto-Switch Record Query Custom Wallpaper & Screen Saver

#### **Optional Functions:**

HID Proxy / Mifare Card Reader

Wi-Fi

External Printer

### **Special Functions:**

Multiple Verification Modes
Alive Finger Detection

## Compatibility

ZKTime.Web ZKTime.Net 3.0 WDMS

#### Additional Info

Working Temperature: 0 °C  $\sim 45$  °C Dimensions:  $190.08 \times 140 \times 46.02