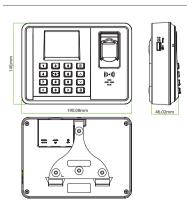

#### Additional Info

Working Temperature: 0 °C  $\sim 45$  °C Dimensions:  $190.08 \times 140 \times 46.02$  mm Fingerprint Algorithm ZKFinger v10.0 FAR $\leq$ 0.0001% FRR $\leq$ 0.01%

# **Dimensions (mm)**

ZKTeco Inc. www.zkteco.com E-mail: sales@zkteco.com

© Copyright 2016. ZKTeco Inc. ZKTeco Logo is a registered trademark of ZKTeco or a related company. All other product and company names mentioned are used for identification purposes only and may be the trademarks of their respective owners. All specifications are subject to change without notice. All rights reserved.