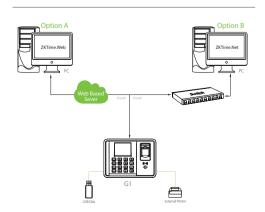

Client

#### Hardware

G 1.2GHz High Speed CPU G Memory 128MB RAM / 256MB Flash SilkID Fingerprint Sensor 2.8 Inches TFT-LCD Screen Hi-Fi Voice & Indicator

## Standard Functions:

ID Card / Work Code / WDMS DST / Bell Schedule / Photo ID Attendance Status Auto-Switch Record Query Custom Wallpaper & Screen Saver

#### **Optional Functions:**

HID Proxy / Mifare Card Reader

Wi-Fi

External Printer

### **Special Functions:**

Multiple Verification Modes
Alive Finger Detection

## Compatibility

ZKTime.Web ZKTime.Net 3.0 WDMS

#### Additional Info

Working Temperature: 0 °C  $\sim 45$  °C Dimensions:  $190.08 \times 140 \times 46.02$  mm Fingerprint Algorithm ZKFinger v10.0 FAR $\leq$ 0.0001% FRR $\leq$ 0.01%

#### Power

Operating Voltage 5V DC Current Draw < 250 mA

# **Configuration**



# **Dimensions (mm)**



ZKTeco Inc. www.zkteco.com E-mail: sales@zkteco.com







© Copyright 2016. ZKTeco Inc. ZKTeco Logo is a registered trademark of ZKTeco or a related company. All other product and company names mentioned are used for identification purposes only and may be the trademarks of their respective owners. All specifications are subject to change without notice. All rights reserved.